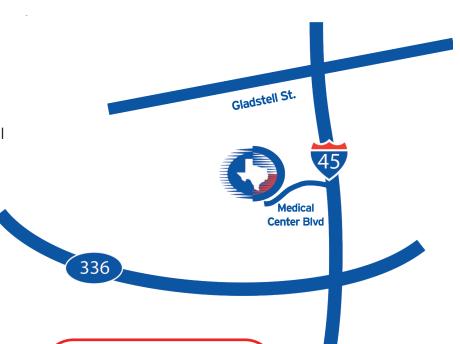

## The Woodlands/Conroe Clinic

100 Medical Center Blvd. | Suite 118 | Conroe, TX 77304

- Exit 85 Gladstell St.
- U-Turn under I-45 at Gladstell St.
- Turn Right onto Medical Center Blvd. / Entrance to Conroe Regional Medical Center
- Building will be the first building on the right

- Exit 85 Gladstell St.
- · Continue on feeder
- Turn Right onto Medical Center Blvd. / Entrance to Conroe Regional Medical Center
- Building will be the first building on the right

Park Place Professional Bldg. 100 Medical Center Blvd. Suite 118 Conroe, TX 77304 (713) 797-1010 p. (936) 647-1620 fax

The Woodlands/Conroe Clinic | 713-797-1010